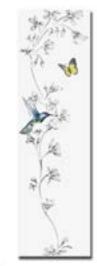

900HBCU1 900HBCUF1

25x90 Hummingbird Decoration 25x90 Hummingbird + Butterfly Decoration Metrò Collection since 1981

| Metrò Collection - Diamond Cut | Art.                         | Description                                                                                                                                                                                      |
|--------------------------------|------------------------------|--------------------------------------------------------------------------------------------------------------------------------------------------------------------------------------------------|
| 0,9                            | RB0100<br>RB0100C<br>RB0100S | Metro Diamond cut 15x15 glossy enamel<br>Metro Diamond cut 15x15 glossy crystals<br>*Metro Diamond cut 15x15, 12mm thick (on red clay)<br>*NB: Available only glossy snow white<br>Pz 44 x Mq    |
| 1.8                            | RB0100<br>RB0100C<br>RB0100S | Metrò diamond cut 7,5x15 glossy enamel<br>Metrò diamond cut 7,5x15 glossy crystals<br>*Metro Diamond cut 7,5x15- 12mm thick (on red clay)<br>*NB: Available only glossy snow white<br>Pz 88 x Mq |
|                                | RB0120                       | Diamond Cut 7,5x7,5 - all finishes                                                                                                                                                               |
|                                | RB0130                       | Diagonal diamond Cut- all finishes                                                                                                                                                               |
|                                | RB0140                       | Small diagonal diamond cut - all finishes                                                                                                                                                        |