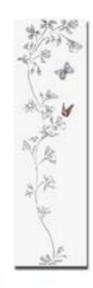

840HG

20x80 Geometric Decoration

The decoration is available in all the brushed colors.

Large Sizes Collection

Art.

DESCRIPTION

820HBC 820HBCF2 25x25 Simple Decoration 25x25 Butterfly Decoration

900HBC 900HBCF2 25x90 Simple Decoration 25x90 Butterfly Decoration