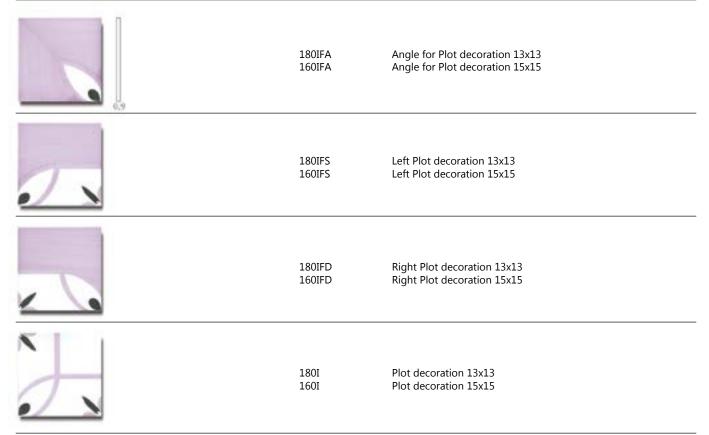

#### USEFUL INFORMATION ON OUR PRODUCTION

- 1. All items are produced entirely in our Pieve di Compito factory. This allows us to follow directly all the production phases, from the processing of the wet clay to the finished product, thus submitting all the products to a continuous quality control.
- 2. We store all tems after the first firing (biscuit), which will then be glazed as required upon receipt of order. Therefore the delivery terms are always to be considered about 30 days. Deliveries to be established by mutual agreement for particular orders. For deliveries of listels or frames only, delivery times are reduced.
- 3. The colors of the colors on the 3.6x3.6 table are to be considered indicative.
- 4. Each article depending on the morphology will present darker or lighter areas based on the thickness of the crystalline. Is'it is important that the retailer knows that the colors may undergo slight variations with respect to the samples in their possession and moreover all the colored backgrounds seen as a whole present shades of hue due to the craft techniques of processing which is the main peculiarity of all our products.
- 5. For the realization of our bathrooms it is important to have a projected report to establish and quantify all the necessary parts.
- 6. Almost all our items are completed by external corners and terminals. External corners are always used to cover the angles of 90° (edges). The terminals are used in all those cases where we do not want to continue with the coating, to avoid see the profile of the tile or frame. If we use the outer corner of a frame we should use the outer corner also of the tile, of the batten, of the skirting board etc ... This also applies to the terminals.
- 7. For the installation of our products it is important to contact qualified installers, who must in any case be instructed on the installation with any assembly diagrams, so as to avoid errors such as frames mount upside down or incorrect use of special pieces, such as external and terminal angles.
- 8. As our product is artisan, the tiles may present differences in size in the order of one or two millimeters, the refore it is advisable to space the tiles about two millimeters apart.