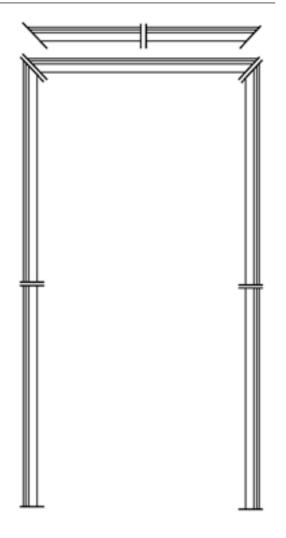

Art. RB083060 Art. RB082060

CLASSIC COLLECTION FLAT TILES

| 13x13 - Flat Tiles and Special Pieces | Art.                                   | Description                                                                                                              |
|---------------------------------------|----------------------------------------|--------------------------------------------------------------------------------------------------------------------------|
|                                       | 180<br>180C<br>180P<br>180ST<br>180STP | 13x13 Glossy enamel 13x13 Glossy crystals 13x13 Glossy brushed 13x13 Satin enamel 13x13 Satin brushed PZ 60 per Mq       |
|                                       | 180R<br>180STR                         | 13x13 Glossy stripe 13x13 Satin stripe Pz 60 per Mq The strip is available in all brushed colors                         |
|                                       | 184<br>184C<br>184P<br>184ST<br>184STP | 6,5x13 Glossy enamel 6,5x13 Glossy crystals 6,5x13 Glossy brushed 6,5x13 Satin enamel 6,5x13 Satin brushed PZ 120 per Mq |
|                                       | 183                                    | Diagonal - all finishes                                                                                                  |
|                                       | 190                                    | Out angle for 13x13- all finishes                                                                                        |
| 0.9 5                                 | 191                                    | End-piece for 13x13 - all finishes                                                                                       |
| a.9 D                                 | 191M                                   | Clever for 13x13 - all finishes                                                                                          |