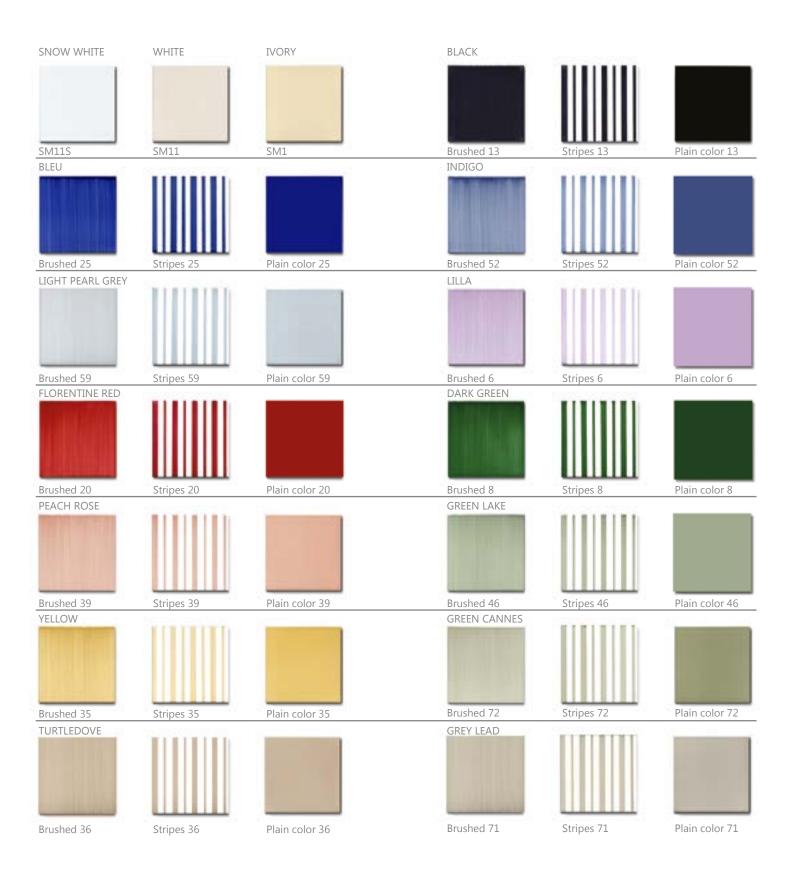

#### Color Range

### Color Table

| N°  | Description      | SM               | C                  | ST                | P                 | STP              | R                | STR             |
|-----|------------------|------------------|--------------------|-------------------|-------------------|------------------|------------------|-----------------|
|     |                  | GLOSSY<br>ENAMEL | Glossy<br>Crystals | SATIN ENA-<br>MEL | GLOSSY<br>BRUSHED | SATIN<br>BRUSHED | GLOSSY<br>STRIPE | Satin<br>Stripe |
| 1   | Ivory            | *Sm1             |                    | *St1              |                   |                  |                  |                 |
| 6   | Lilla            |                  | C6                 |                   | *P6               | Stp6             | *R6              | *Str6           |
| 8   | Darc Green       |                  | C8                 |                   | *P8               |                  | *R8              |                 |
| 11  | White            | *Sm11            |                    | *St11             |                   |                  |                  |                 |
| 11s | Snow White       | *Sm11S           |                    | *St11S            |                   |                  |                  |                 |
| 13  | Black            |                  | C13                | *St13             | *P13              | Stp13            | *R13             | *Str13          |
| 20  | Florentine Red   |                  | C20                |                   | *P20              | Stp20            | *R20             | *Str20          |
| 25  | Bleu             |                  | C25                |                   | *P25              | Stp25            | *R25             | *Str25          |
| 35  | Yellow           |                  | C35                |                   | *P35              | Stp35            | *R35             | *Str35          |
| 36  | Turtledove       |                  | C36                | *St36             | *P36              | Stp36            | *R36             | *Str36          |
| 39  | Peach Rose       |                  | C39                |                   | *P39              | Stp39            | *R39             | *Str39          |
| 46  | Geen Lake        |                  | C46                |                   | *P46              | Stp46            | *R46             | *Str46          |
| 52  | Indigo           |                  | C52                |                   | *P52              | Stp52            | *R52             | *Str52          |
| 59  | Light Pearl Grey |                  | C59                | *St71             | *P59              | Stp59            | *R59             | *Str59          |
| 71  | Grey Lead        |                  | C71                | *St72             | *P71              | Stp71            | *R71             | *Str71          |
| 72  | Geen Cannes      |                  | C72                |                   | *P72              | Stp72            | *R72             | *Str72          |

#### INTERPRETATION OF CODE

\* Large size are available only in the finishes marked with asterisk\*

SM Glossy Enamel
C Glossy Crystals
P Glossy Brushed
R Glossy Stripe
D Decorated
St Satin
Stp Satin Brushed
Str Satin Stripe

#### Note

The printed color range is to be considered indicative.