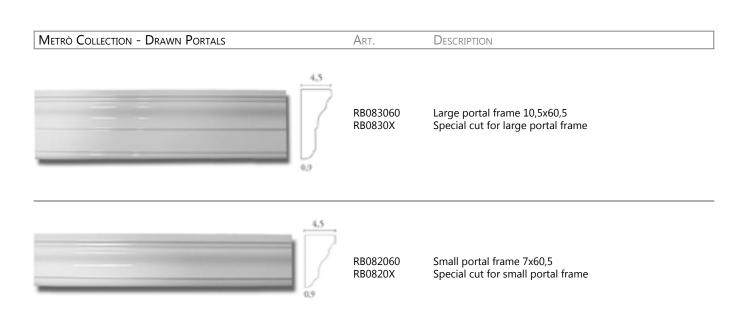

Art. RB083060 Art. RB082060

CLASSIC COLLECTION FLAT TILES

| 13x13 - Flat Tiles and Special Pieces | Art.                                   | Description                                                                                                              |
|---------------------------------------|----------------------------------------|--------------------------------------------------------------------------------------------------------------------------|
|                                       | 180<br>180C<br>180P<br>180ST<br>180STP | 13x13 Glossy enamel 13x13 Glossy crystals 13x13 Glossy brushed 13x13 Satin enamel 13x13 Satin brushed PZ 60 per Mq       |
|                                       | 180R<br>180STR                         | 13x13 Glossy stripe 13x13 Satin stripe Pz 60 per Mq The strip is available in all brushed colors                         |
|                                       | 184<br>184C<br>184P<br>184ST<br>184STP | 6,5x13 Glossy enamel 6,5x13 Glossy crystals 6,5x13 Glossy brushed 6,5x13 Satin enamel 6,5x13 Satin brushed PZ 120 per Mq |
|                                       | 183                                    | Diagonal - all finishes                                                                                                  |
|                                       | 190                                    | Out angle for 13x13- all finishes                                                                                        |
| 0.9 5                                 | 191                                    | End-piece for 13x13 - all finishes                                                                                       |
| a.9 D                                 | 191M                                   | Clever for 13x13 - all finishes                                                                                          |