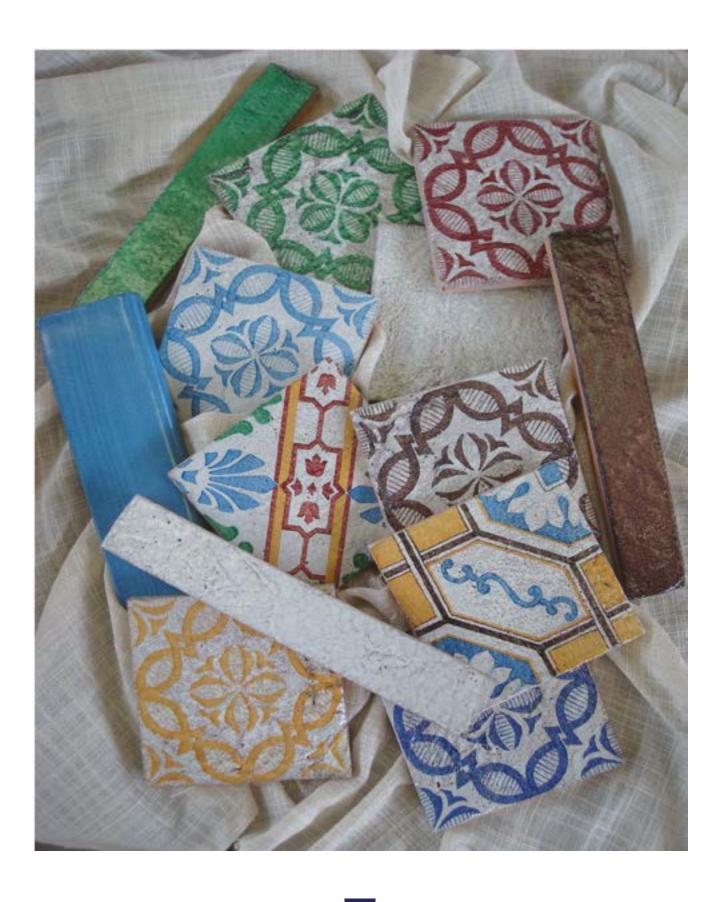

### Antique Collection

ANTIQUE COLLECTION

Art.

DESCRIPTION

160CR1

15x15 Decoration 1 ( handmade on rustic terracotta)

160CR2

15x15 Decoration 2 (handmade on rustic terracotta)

160CR3

15x15 Decoration 3 ( handmade on rustic terracotta)

| ANTIQUE COLLECTION | Art.   | Description                                          |
|--------------------|--------|------------------------------------------------------|
| 1,3                | 160CR  | 15x15 Antique White ( handmade on rustic terracotta) |
| 1,3                | 160CRP | 15x15 Brushed ( handmade on rustic terracotta)       |
| 1,3                | 380CR  | 5x30 Flat Strip Antique White                        |
| 1,3                | 380CRP | 5x30 Flat Strip Brushed                              |
|                    |        |                                                      |
| 1,3                | 390CR  | 8x30 Skirting Antique White                          |
| 1,3                | 390CRP | 8x30 Skirting Brushed                                |
|                    |        |                                                      |

TILES ENTIRELY MADE BY HAND
The brushed finish is available in the following colors: Manganese, Red, Yellow, Green Ramina,
Blue and Light Blue.