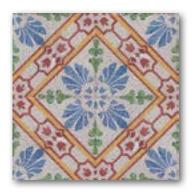

### Antique Collection

ANTIQUE COLLECTION

Art.

DESCRIPTION

160CR1

15x15 Decoration 1 ( handmade on rustic terracotta)

160CR2

15x15 Decoration 2 (handmade on rustic terracotta)