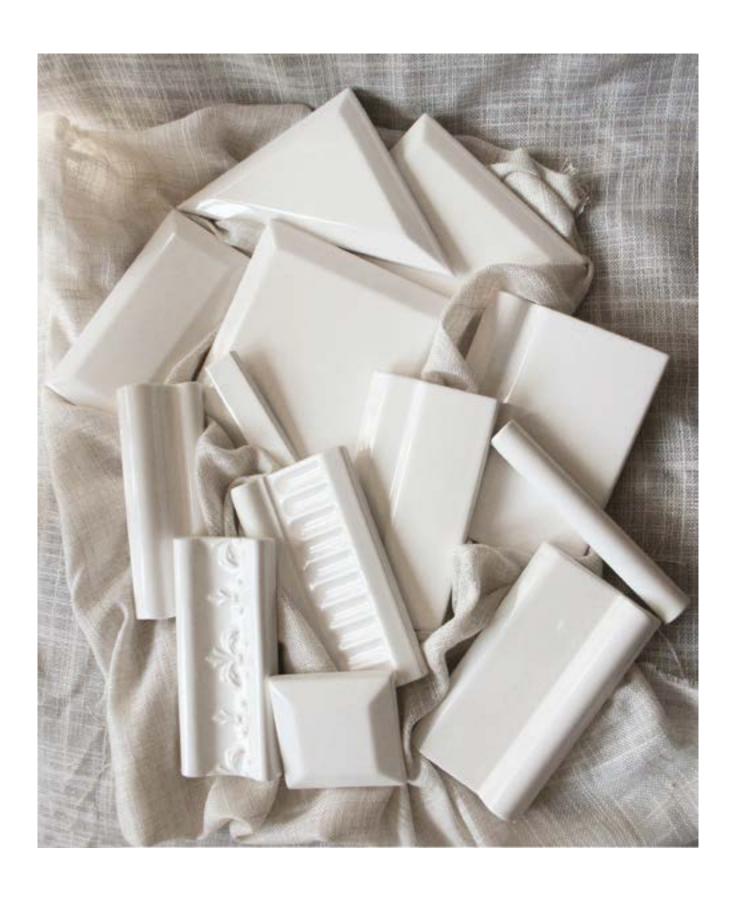

| METRÒ COLLECTION - SPECIAL PIECES                                                                                                                                             | Art.                          | Description                                                                                                                                                                       |
|-------------------------------------------------------------------------------------------------------------------------------------------------------------------------------|-------------------------------|-----------------------------------------------------------------------------------------------------------------------------------------------------------------------------------|
| 6.0                                                                                                                                                                           | RB0710<br>RB0710CJ<br>RB0710X | Connection between horizontal and vertical surface cm 15 - all finishes<br>Inner angle for connection (Dx right - Sx Left) 45°<br>Special cut for connection (Dx right - Sx Left) |
|                                                                                                                                                                               | RB0711                        | Outer angle for connection - all finishes                                                                                                                                         |
|                                                                                                                                                                               | RB0715                        | End-piece for connection - all finishes (Dx right - Sx Left)                                                                                                                      |
| $\bigcirc \bigcirc $ | RB0700                        | Out angle for 15x15 - all finishes                                                                                                                                                |
| 0.9 🔼                                                                                                                                                                         | 165                           | End-piece for 15x15 - all finishes                                                                                                                                                |
|                                                                                                                                                                               | RB0708                        | Out angle+end piece for 15x15 - all finishes                                                                                                                                      |
| ₩ <sub>2,0</sub>                                                                                                                                                              | RB0702                        | Inner angle for 15x15 - all finishes                                                                                                                                              |