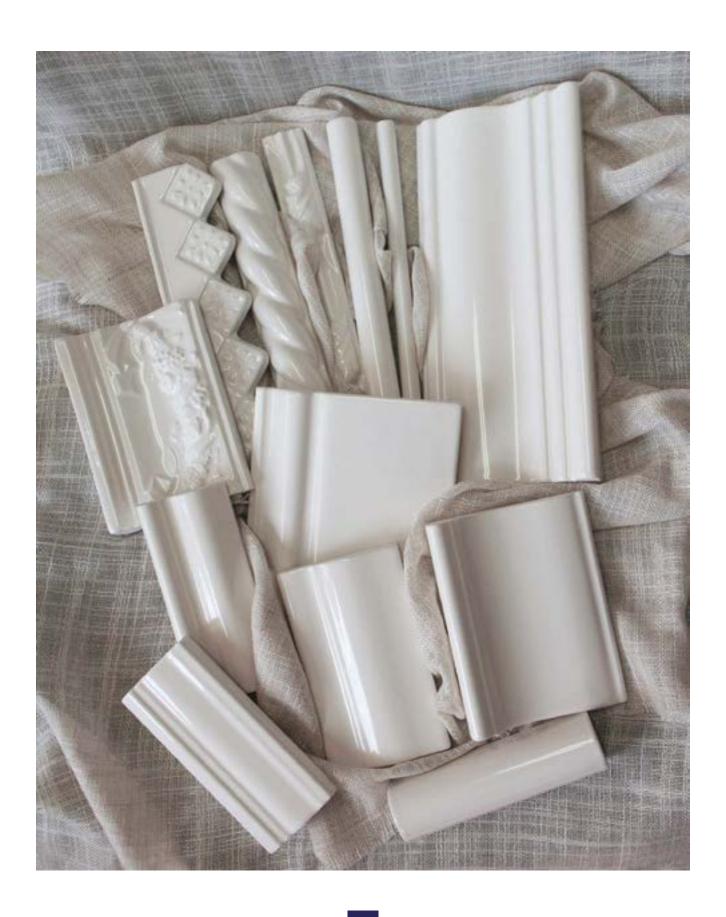

Frame
Skirting
AND Strip
FOR ALL
COLLECTION

| Drawn Skirting | Art.                                                                                                              | Description                                                                                                                                                                                                                                                    |
|----------------|-------------------------------------------------------------------------------------------------------------------|----------------------------------------------------------------------------------------------------------------------------------------------------------------------------------------------------------------------------------------------------------------|
| 1,2            | 110013<br>1100P13<br>110015<br>1100P15<br>110020<br>1100P20<br>1100P25<br>1100P25<br>1100P26<br>1100P26<br>1100CJ | Skirting 8x13 Brusehd Skirting 8x15 Skirting 8x15 Brusehd Skirting 8x15 Skirting 8x20 Brusehd Skirting 8x20 Skirting 8x25 Brushed skirting 8x25 Skirting 8x26,2 Brusehd Skirting 8x26,2 Inner angle for skirting (Dx right - Sx Left) 45° Special cut skirting |
| 0.9            | 1100RB                                                                                                            | Lowered skirting (Dx right - Sx Left)                                                                                                                                                                                                                          |
|                | 1150<br>1150P                                                                                                     | Auter angle for skirting Auter angle for brushed skirting                                                                                                                                                                                                      |
|                | 1150T<br>1150TP                                                                                                   | End-piece for skirting (Dx right - Sx Left)<br>End-piece for brushed skirting (Dx right - Sx Left)                                                                                                                                                             |
| 0.9            | 810H13<br>810H15<br>810H20<br>810H25<br>810H26<br>810HCJ<br>810HJ<br>810HX                                        | Skirting 15x13 Skirting 15x15 Skirting 15x20 Skirting 15x25 Skirting 15x26,2 Inner angle for skirting (Dx right - Sx Left) 45° Auter angle for skirting (Dx right - Sx Left) 45° Skirting special cut                                                          |
| 0.9            | 810HRB                                                                                                            | Lowered skirting (Dx right - Sx Left)                                                                                                                                                                                                                          |

| Drawn Skirting | Art.                                                                                                              | Description                                                                                                                                                                                                                                                             |
|----------------|-------------------------------------------------------------------------------------------------------------------|-------------------------------------------------------------------------------------------------------------------------------------------------------------------------------------------------------------------------------------------------------------------------|
| 2,0            | 130013<br>1300P13<br>130015<br>1300P15<br>130020<br>1300P20<br>1300P25<br>1300P25<br>1300P26<br>1300P26<br>1300CJ | Skirting 13x13 Brusehd Skirting 13x13 Skirting 8x15 Brusehd Skirting 13x15 Skirting 13x20 Brusehd Skirting 13x20 Skirting 13x25 Brushed skirting 13x25 Skirting 13x26,2 Brusehd Skirting 13x26,2 Inner angle for skirting (Dx right - Sx Left) 45° Special cut skirting |
| 0,9            | 1300RB                                                                                                            | Lowered skirting (Dx right - Sx Left)                                                                                                                                                                                                                                   |
|                | 1350<br>1350P                                                                                                     | Auter angle for skirting<br>Auter angle for brushed skirting                                                                                                                                                                                                            |
|                | 1350T<br>1350TP                                                                                                   | End-piece for skirting (Dx right - Sx Left)<br>End-piece for brushed skirting (Dx right - Sx Left)                                                                                                                                                                      |

| Drawn Skirting | Art. | Description |
|----------------|------|-------------|
|                |      |             |

830H 830H20 830HCJ Skirting 18x25 Skirting 18x20 Inner angle for skirting (Dx right - Sx Left) 45°

Lowered skirting (Dx right - Sx Left) 830HRB

830HJ Auter angle for skirting (Dx right - Sx Left)  $45^{\circ}$ 

| Drawn Frame | Art                             | Г.                                          | Description                                                                                                                                                                                                          |
|-------------|---------------------------------|---------------------------------------------|----------------------------------------------------------------------------------------------------------------------------------------------------------------------------------------------------------------------|
| 0,9         | 430<br>430<br>430<br>430<br>430 | 15P<br>200<br>20P<br>25<br>25P<br>26<br>26P | Frame 11,5x15 Brushed frame 11,5x15 Frame 11,5x20 Brushed frame 11,5x20 Frame 11,5x25 Brushed frame 11,5x25 Frame 11,5x26,2 Brushed frame 11,5x26,2 Inner angle for frame (Dx right - Sx Left) 45° Special cut frame |
| 0,9         | 430                             | RB                                          | Lowered frame (Dx right - Sx Left)                                                                                                                                                                                   |
| J           | 431<br>431                      |                                             | Auter angle for frame<br>Auter angle for brushed frame                                                                                                                                                               |
| 5           | 431<br>431                      |                                             | End-piece for frame (Dx right - Sx Left)<br>End-piece for brushed frame (Dx right - Sx Left)                                                                                                                         |

| Drawn Frame | Art.                                                                                                                       | Description                                                                                                                                                                                                                                                                                                                                                                                                                                                           |
|-------------|----------------------------------------------------------------------------------------------------------------------------|-----------------------------------------------------------------------------------------------------------------------------------------------------------------------------------------------------------------------------------------------------------------------------------------------------------------------------------------------------------------------------------------------------------------------------------------------------------------------|
| 2,0         | 100013<br>1000P13<br>100015<br>1000P15<br>100020<br>1000P20<br>100025<br>1000P25<br>100026<br>1000P26<br>1000CJ<br>1000X   | Frame 5,5x13 Brusehd frame 5,5x13 Frame 5,5x15 Brusehd frame 5,5x15 Frame 5,5x20 Brusehd frame 5,5x20 Frame 5,5x25 Brushed frame 5,5x25 Frame 5,5x26,2 Brusehd frame 5,5x26,2 Inner angle for frame (Dx right - Sx Left) 45° Special cut for frame                                                                                                                                                                                                                    |
| 0,9         | 1000RB                                                                                                                     | Lowered frame (Dx right - Sx Left)                                                                                                                                                                                                                                                                                                                                                                                                                                    |
| _1          | 1030<br>1030P                                                                                                              | Down flat angle for frame<br>Down flat angle for brushed frame                                                                                                                                                                                                                                                                                                                                                                                                        |
|             | 1040<br>1040P                                                                                                              | Up flat angle for frame<br>Up flat angle for brushed frame                                                                                                                                                                                                                                                                                                                                                                                                            |
|             | 1050<br>1050P                                                                                                              | Auter angle for frame<br>Auter angle for brushed frame                                                                                                                                                                                                                                                                                                                                                                                                                |
| 3           | 1050T<br>1050TP                                                                                                            | End-piece for frame (Dx right - Sx Left)<br>End-piece for brushed frame (Dx right - Sx Left)                                                                                                                                                                                                                                                                                                                                                                          |
| 5 cm        | 120013<br>1200P13<br>120015<br>1200P15<br>120020<br>1200P20<br>1200P25<br>1200P25<br>1200P26<br>1200P26<br>1200CJ<br>1200J | Frame with plane 5,5x13 Brusehd frame 5,5x15 Frame with plane 5,5x15 Brusehd frame with plane 5,5x215 Frame with plane 5,5x20 Brusehd frame with plane 5,5x20 Frame with plane 5,5x25 Brushed frame with plane 5,5x25 Brushed frame with plane 5,5x25 Frame with plane 5,5x26,2 Brusehd frame with plane 5,5x26,2 Inner angle for frame with plane (Dx right - Sx Left) 45° Auter angle for frame with plane (Dx right - Sx Left) 45 Special cut for frame with plane |

| Drawn Frame | Art.                                                                                                               | Description                                                                                                                                                                                                                          |
|-------------|--------------------------------------------------------------------------------------------------------------------|--------------------------------------------------------------------------------------------------------------------------------------------------------------------------------------------------------------------------------------|
| 3,4         | 140013<br>1400P13<br>1400P15<br>1400P15<br>140020<br>1400P20<br>1400P25<br>1400P25<br>1400P26<br>1400P26<br>1400CJ | Frame 5x13 Brusehd frame 5x13 Frame 5,5x15 Brusehd frame 5x15 Frame 5x20 Brusehd frame 5x20 Frame 5x25 Brushed frame 5,5x25 Frame 5,5x26,2 Brusehd frame 5x26,2 Inner angle for frame (Dx right - Sx Left) 45° Special cut for frame |
| 0,9         | 1400RB                                                                                                             | Lowered frame (Dx right - Sx Left)                                                                                                                                                                                                   |
|             | 1450<br>1450P                                                                                                      | Auter angle for frame<br>Auter angle for brushed frame                                                                                                                                                                               |
|             | 1450T<br>1450TP                                                                                                    | End-piece for frame (Dx right - Sx Left)<br>End-piece for brushed frame (Dx right - Sx Left)                                                                                                                                         |
|             | 1430<br>1430P                                                                                                      | Down flat angle for frame<br>Down flat angle for brushed frame                                                                                                                                                                       |
|             | 1440<br>1440P                                                                                                      | Up flat angle for frame<br>Up flat angle for brushed frame                                                                                                                                                                           |

| Drawn Frame | A                                         | Art.                                                                                                   | Description                                                                                                                                                                                                                                                  |
|-------------|-------------------------------------------|--------------------------------------------------------------------------------------------------------|--------------------------------------------------------------------------------------------------------------------------------------------------------------------------------------------------------------------------------------------------------------|
|             | 3.0 2 2 2 2 2 2 2 2 2 2 2 2 2 2 2 2 2 2 2 | 23013<br>230P13<br>230P15<br>230P15<br>23020<br>230P20<br>23025<br>230P25<br>230P26<br>230P26<br>230CJ | Frame 10x13 Brusehd frame 10x13 Frame 10x15 Brusehd frame 10x15 Frame 10x20 Brusehd frame 10x20 Frame 10x25 Brushed frame 10x25 Brushed frame 10x25 Frame 10x26,2 Brusehd frame 10x26,2 Inner angle for frame (Dx right - Sx Left) 45° Special cut for frame |
|             | 3.0                                       | 230RB                                                                                                  | Lowered frame (Dx right - Sx Left)                                                                                                                                                                                                                           |
|             |                                           | 231<br>231P                                                                                            | Auter angle for frame<br>Auter angle for brushed frame                                                                                                                                                                                                       |
| 5           |                                           | 231T<br>231TP                                                                                          | End-piece for frame (Dx right - Sx Left)<br>End-piece for brushed frame (Dx right - Sx Left)                                                                                                                                                                 |

| Relief Frame | Art.                   | Description                                                                            |
|--------------|------------------------|----------------------------------------------------------------------------------------|
| 6-           | 2                      |                                                                                        |
| 3.0          | 230A                   | Relief frame A 10x13                                                                   |
|              | 230B                   | Relief frame B 10x13                                                                   |
|              | 230C                   | Relief frame C 10x13                                                                   |
|              | 230TD                  | End piece right for relief frame                                                       |
| 6            | 230TS                  | End-piece left for relief frame                                                        |
| 3,0          | 23013<br>230CJ<br>230X | Frame 10x13<br>Inner angle for frame (Dx right - Sx Left) 45°<br>Special cut for frame |

| RELIEF STRIP                                      | Art.    | Description                         |
|---------------------------------------------------|---------|-------------------------------------|
| 2.0                                               | RB04302 | Torciglione strip 3,5x20            |
|                                                   | RB0431  | Auter angle for torciglione strip   |
|                                                   | RB0432  | Inner angle for torciglione strip   |
|                                                   | RB0433  | Up/down angle for torciglione strip |
|                                                   | RB0435  | End-piece for torciglione strip     |
|                                                   | 320     | Acanthus strip 3x20                 |
|                                                   | 321     | Auter angle for acanthus strip 3x20 |
|                                                   | 322     | Up/dawn for acanthus strip          |
| $ \begin{array}{c} 2.0 \\ \\ \\ 0.9 \end{array} $ | 201     | Folk strip                          |