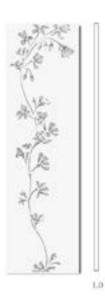

900HBCU1 900HBCUF1

25x90 Hummingbird Decoration 25x90 Hummingbird + Butterfly Decoration Metrò Collection since 1981

| Metrò Collection - Diamond Cut | Art.                         | Description                                                                                                                                                                                      |
|--------------------------------|------------------------------|--------------------------------------------------------------------------------------------------------------------------------------------------------------------------------------------------|
| 0,9                            | RB0100<br>RB0100C<br>RB0100S | Metro Diamond cut 15x15 glossy enamel<br>Metro Diamond cut 15x15 glossy crystals<br>*Metro Diamond cut 15x15, 12mm thick (on red clay)<br>*NB: Available only glossy snow white<br>Pz 44 x Mq    |
| 1.8                            | RB0100<br>RB0100C<br>RB0100S | Metrò diamond cut 7,5x15 glossy enamel<br>Metrò diamond cut 7,5x15 glossy crystals<br>*Metro Diamond cut 7,5x15- 12mm thick (on red clay)<br>*NB: Available only glossy snow white<br>Pz 88 x Mq |
|                                | RB0120                       | Diamond Cut 7,5x7,5 - all finishes                                                                                                                                                               |
|                                | RB0130                       | Diagonal diamond Cut- all finishes                                                                                                                                                               |
|                                | RB0140                       | Small diagonal diamond cut - all finishes                                                                                                                                                        |