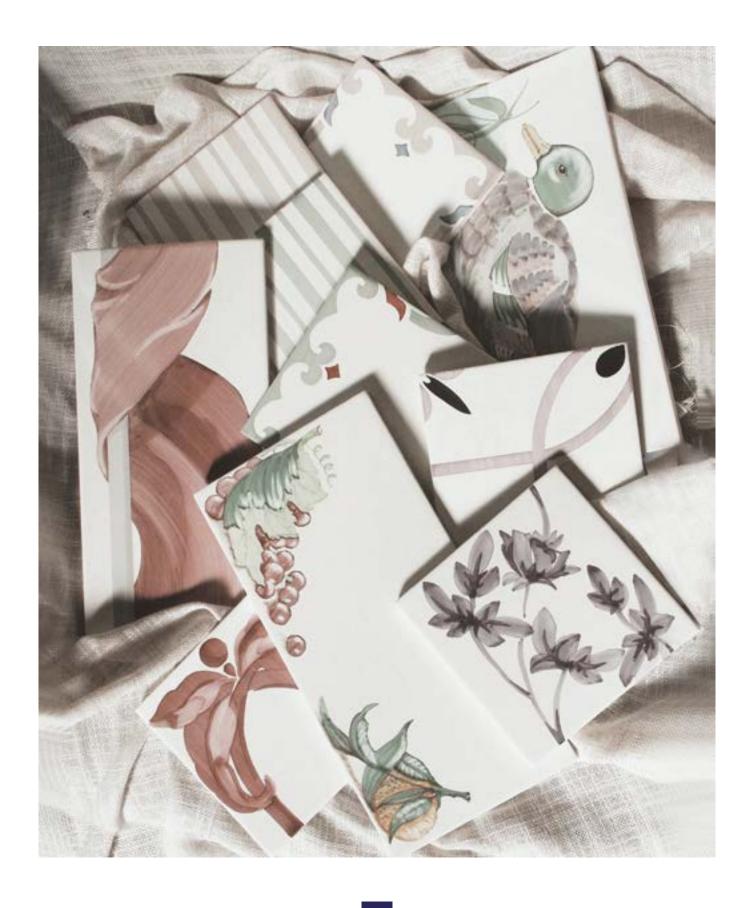

| Drape Decoration | Art.    | Description                                                                        |
|------------------|---------|------------------------------------------------------------------------------------|
| 0-86-3/          |         | A BOAT                                                                             |
|                  | 530D1   | Drape 1 decoration 13x26,2<br>Also available on 15x25 (Art.167H)                   |
|                  | 530D2   | Drape 2 decoration 13x26,2<br>Also available on 15x25 (Art.167H)                   |
| 2 Signar         | 530TD   | End-piece right for drape decoration 13x26,2<br>Also available on 15x25 (Art.167H) |
| Merc             | 530TS   | End-piece left for drape decoration 13x26,2<br>Also available on 15x25 (Art.167H)  |
| 0 16 3,          | 530TBSS | Left support for drape decoration 13x26,2<br>Also available on 15x25 (Art.167H)    |
|                  | 530TBSD | Right support for drape decoration 13x26,2<br>Also available on 15x25 (Art.167H)   |