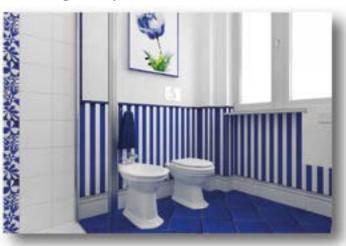

| 510F3  | Green Duck 3 leaves decoration<br>Also available on 15x25 (Art.167H)           |
| X.                       | 510PD  | Green glossy brushed decoration 13x26,2<br>Also available on 15x25 (Art.167H)  |
|                          | 500P   | Green glossy brushed 13x26,2 (Art.500P)<br>Also available on 15x25 (Art.167HP) |



PLOT DECORATION ART. DESCRIPTION







Manet and Daisy Decoration

ART.

DESCRIPTION













160DM 180DM 90DM Manet decoration 15x15 Manet decoration 13x13 Manet decoration 10x10







160DMS 180DMS 90DMS Simple Manet decoration 15x15 Simple Manet decoration 13x13 Simple Manet decoration 10x10







160DS 180DS 90DS Daisy decoration 15x15 Daisy decoration 13x13 Daisy decoration 10x10

## **PROJECT**

### Rendering high view



Rendering sanitary view



Pdf project



Printing technique of laying



On request the bathroom project can be provided with a photorealistic rendering, the development of each wall and oneprinting technique for the installer.

Visit our website to view photorealistic renderings or to see an example of a complete project in Pdf.

#### NOTE

Our "product" is made by hand so the tiles may have differences in caliber of about 1 or 2 mm, therefore, it is advisable to space the installation approximately 2 mm apart.

Info:

Tel. +39 0583409029 - Fax. +39 0583 409019

E-mail: silvia@ceramicablu.it www.ceramicablu.com

Rendering 3D







#### GENERAL CONDITIONS OF SALE

- **1. TRANSPORT:** the goods travel for the account, risk and danger of the buyer, even if sold carriage free. The material must be checked upon deli