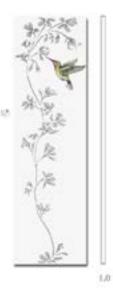

900HBCU1 900HBCUF1

25x90 Hummingbird Decoration 25x90 Hummingbird + Butterfly Decoration Metrò Collection since 1981

| Metrò Collection - Diamond Cut | Art.                         | Description                                                                                                                                                                                      |
|--------------------------------|------------------------------|--------------------------------------------------------------------------------------------------------------------------------------------------------------------------------------------------|
| 0,9                            | RB0100<br>RB0100C<br>RB0100S | Metro Diamond cut 15x15 glossy enamel<br>Metro Diamond cut 15x15 glossy crystals<br>*Metro Diamond cut 15x15, 12mm thick (on red clay)<br>*NB: Available only glossy snow white<br>Pz 44 x Mq    |
| 1.8                            | RB0100<br>RB0100C<br>RB0100S | Metrò diamond cut 7,5x15 glossy enamel<br>Metrò diamond cut 7,5x15 glossy crystals<br>*Metro Diamond cut 7,5x15- 12mm thick (on red clay)<br>*NB: Available only glossy snow white<br>Pz 88 x Mq |
|                                | RB0120                       | Diamond Cut 7,5x7,5 - all finishes                                                                                                                                                               |
|                                | RB0130                       | Diagonal diamond Cut- all finishes                                                                                                                                                               |
|                                | RB0140                       | Small diagonal diamond cut - all finishes                                                                                                                                                        |