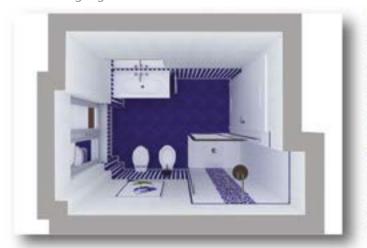

|
|                          | 510F3  | Green Duck 3 leaves decoration<br>Also available on 15x25 (Art.167H)           |
| X.                       | 510PD  | Green glossy brushed decoration 13x26,2<br>Also available on 15x25 (Art.167H)  |
|                          | 500P   | Green glossy brushed 13x26,2 (Art.500P)<br>Also available on 15x25 (Art.167HP) |



PLOT DECORATION ART. DESCRIPTION







Manet and Daisy Decoration

ART.

DESCRIPTION













160DM 180DM 90DM Manet decoration 15x15 Manet decoration 13x13 Manet decoration 10x10







160DMS 180DMS 90DMS Simple Manet decoration 15x15 Simple Manet decoration 13x13 Simple Manet decoration 10x10







160DS 180DS 90DS Daisy decoration 15x15 Daisy decoration 13x13 Daisy decoration 10x10

## **PROJECT**

### Rendering high view



Rendering sanitary view



Pdf project



Printing technique of laying



On request the bathroom project can be provided with a photorealistic rendering, the development of each wall and oneprinting technique for the installer.

Visit our website to view photorealistic renderings or to see an example of a complete project in Pdf.

#### NOTE

Our "product" is made by hand so the tiles may have differences in caliber of about 1 or 2 mm, therefore, it is advisable to space the installation approximately 2 mm apart.

Info:

Tel. +39 0583409029 - Fax. +39 0583 409019

E-mail: silvia@ceramicablu.it www.ceramicablu.com

Rendering 3D







#### GENERAL CONDITIONS OF SALE

- **1. TRANSPORT:** the goods travel for the account, risk and danger of the buyer, even if sold carriage free. The materia