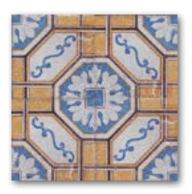

### Antique Collection

ANTIQUE COLLECTION

Art.

DESCRIPTION

160CR1

15x15 Decoration 1 ( handmade on rustic terracotta)

160CR2

15x15 Decoration 2 (handmade on rustic terracotta)