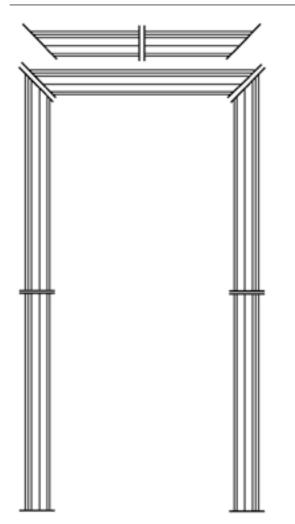

Art. RB083060 Art. RB082060

CLASSIC COLLECTION FLAT TILES

| 13x13 - Flat Tiles and Special Pieces | Art.                                   | Description                                                                                                              |
|---------------------------------------|----------------------------------------|--------------------------------------------------------------------------------------------------------------------------|
|                                       | 180<br>180C<br>180P<br>180ST<br>180STP | 13x13 Glossy enamel 13x13 Glossy crystals 13x13 Glossy brushed 13x13 Satin enamel 13x13 Satin brushed PZ 60 per Mq       |
|                                       | 180R<br>180STR                         | 13x13 Glossy stripe 13x13 Satin stripe Pz 60 per Mq The strip is available in all brushed colors                         |
|                                       | 184<br>184C<br>184P<br>184ST<br>184STP | 6,5x13 Glossy enamel 6,5x13 Glossy crystals 6,5x13 Glossy brushed 6,5x13 Satin enamel 6,5x13 Satin brushed PZ 120 per Mq |
|                                       | 183                                    | Diagonal - all finishes                                                                                                  |
|                                       | 190                                    | Out angle for 13x13- all finishes                                                                                        |
| 0.9 5                                 | 191                                    | End-piece for 13x13 - all finishes                                                                                       |
| a.9 D                                 | 191M                                   | Clever for 13x13 - all finishes                                                                                          |